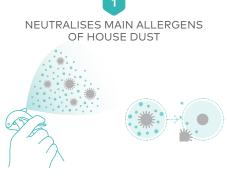

## DUAL MECHANISM OF ACTION

ALLERGONE spray contains an aqueous suspension of microcapsules. The core of microcapsules is filled with a mixture of substances affecting the chemical structure of allergens particles.

### APPLICATION SITES

ALLERGONE forms a polymer film that glues dust allergens in larger particles stopping them from floating in the air and allowing aggregated allergens to be removed easily with conventional cleaning.