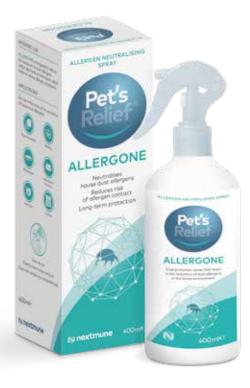

# ALLERGONE

HOUSERCENS

# Innovative solution for neutralisation of house dust allergens.

Reduces the exposure to house dust allergens, which helps to reduce the allergic symptoms.

# ALLERGONE

Pet's Relief